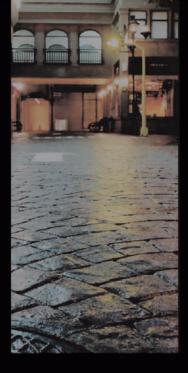

## Indocrete Stamping System (ISS™)

Merupakan salah satu teknik yang paling diminati dalam service Indocrete yang memberikan hasil akhir berupa tekstur pada beton yang menyerupai bebatuan maupun elemen alami lainnya seperti kayu. Ditambah dengan adanya ragam pilihan warna dan pola dari Indocrete Stamping System menjadikan teknik ini menjadi pilihan populer untuk mempercantik: teras, kolam renang, jalan masuk, dengan keunggulan: