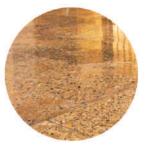

## Indocrete Stamping System (ISS™)

Merupakan salah satu teknik yang paling diminati dalam service Indocrete yang memberikan hasil akhir berupa tekstur pada beton yang menyerupai bebatuan maupun elemen alami lainnya seperti kayu. Ditambah dengan adanya ragam pilihan warna dan pola dari Indocrete Stamping System menjadikan teknik ini menjadi pilihan populer untuk mempercantik: teras, kolam renang, jalan masuk, dengan keunggulan: