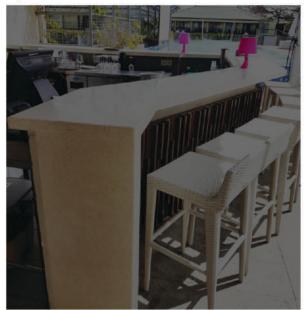

puran pecahan marmer/batu terazzo, semen, dan pasir. Lantai jenis ini memang terkenal dengan keindahanya yang tidak lekang oleh waktu.

Kombinasi antra teknologi Supercrete System dan keindahan batu terazzo, membuat tampilan lantai menjadi lebih estetik dan lebih kuat

### BENEFITS OF SUPERCRETE TERAZZO

- Custom aggregates
- Kuat
- Tahan lama
- Non-dusting







## **Precast & Custom Works**

### **1. Vertical Works**

Salah satu alternatif finishing lantai yg terbuat dari campuran pecahan marmer/batu terazzo, semen, dan pasir. Lantai jenis ini memang terkenal dengan keindahanya yang tidak lekang oleh waktu.

Kombinasi antra teknologi Supercrete System dan keindahan batu terazzo, membuat tampilan lantai menjadi lebih estetik dan lebih kuat.



### 2. Counter Top

#### Top Table Terazzo



# OTHER WORKS



Top Table - Glow in the Dark Terrazzo



Supercrete System - Inaya Hotel and Marina Commercial Area, Labuan Bajo

Let's make your floor Strong and Beautiful. Feel free to say hi for a consultation.



scan me!



Bush Hammer - Gelora Bung Karno

13

# TURN YOUR FLOOR STRONG AND BEAUTY WITH INDOCRETE

Indocrete hadir memadukan kekuatan beton dan keindahan, menjadi alternatif dalam finishing lantai yang Anda inginkan.

Beton bukan lagi bahan kontruksi yang kaku dan polos, dengan teknologi Colouring dan Texturing pada beton, Indocrete menjadi yang terdepan dalam inovasi lantai masa kini.

Dengan Visi menjadi Top Brand di dunia Decorative Concrete, kami berkomitmen memberikan yang terbaik untuk Anda.





Speed