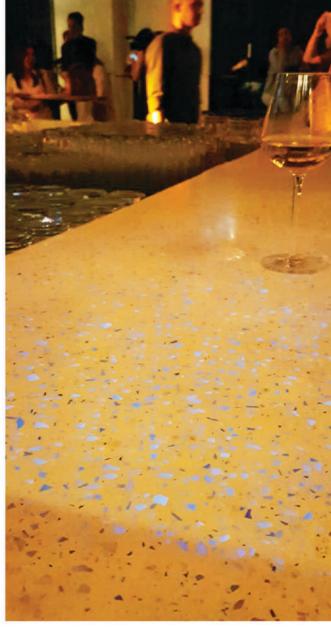

# OTHER WORKS

Top Table - Glow in the Dark Terrazzo

Supercrete System - Inaya Hotel and Marina Commercial Area, Labuan Bajo

Let's make your floor Strong and Beautiful. Feel free to say hi for a consultation.