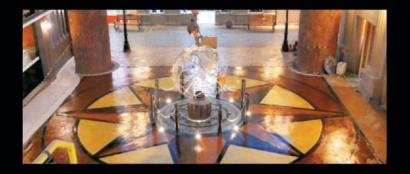

# OTHER WORKS

Top Table - Glow in the Dark Terrazzo

Supercrete System - Inaya Hotel and Marina Commercial Area, Labuan Bajo

Let's make your floor Strong and Beautiful. Feel free to say hi for a consultation.