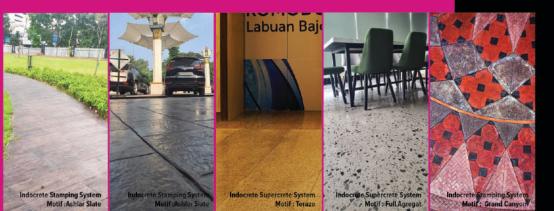

## Indocrete Stamping System (ISS™)

Merupakan salah satu teknik yang paling diminati dalam service Indocrete yang memberikan hasil akhir berupa tekstur pada beton yang menyerupai bebatuan maupun elemen alami lainnya seperti kayu. Ditambah dengan adanya ragam pilihan warna dan pola dari Indocrete Stamping System menjadikan teknik ini menjadi pilihan populer untuk mempercantik: teras, kolam renang, jalan masuk, dengan keunggulan:

## Supercrete System (SS<sup>™</sup>)

Supercrete System adalah sistem Supercrete System tersedia dalam empat pemoles permukaan beton lengkap, yang lapisan permukaan yang berbeda: meningkatkan keindahan, kekuatan, dan Premium, Salt & Pepper, Grind & Seal mengurangi perawatan dan biaya.

## Supercrete Terazzo

Salah satu alternatif finishing lantai yg terbuat dari campuran pecahan marmer/batu terazzo, semen, dan pasir. Lantai jenis ini memang terkenal dengan keindahanya yang tidak lekang oleh waktu.