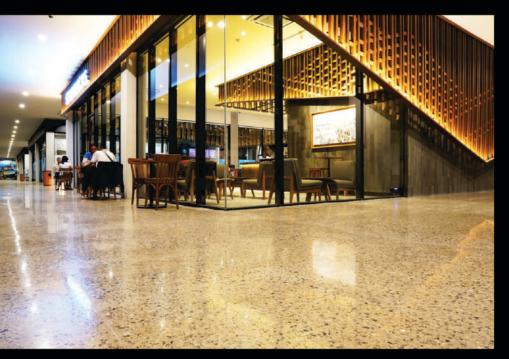

## Supercrete System (SS<sup>™</sup>)

Supercrete System adalah sistem Supercrete System tersedia dalam empat pemoles permukaan beton lengkap, yang lapisan permukaan yang berbeda: meningkatkan keindahan, kekuatan, dan Premium, Salt & Pepper, Grind & Seal mengurangi perawatan dan biaya.

## Aggregate Exposure

Supercrete System secara visual menimbulkan agregat beton - desain, bentuk, dan tingkat kilau (glossiness) bisa diaplikasikan sesuai dengan keinginan dan kebutuhan.