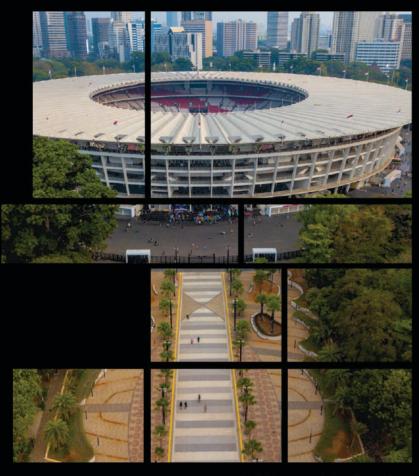

i menjadi lebih estetik dan lebih kuat

### BENEFITS OF SUPERCRETE TERAZZO

- Custom aggregates
- Kuat
- Tahan lama
- Non-dusting







## **Precast & Custom Works**

### **1. Vertical Works**

Salah satu alternatif finishing lantai yg terbuat dari campuran pecahan marmer/batu terazzo, semen, dan pasir. Lantai jenis ini memang terkenal dengan keindahanya yang tidak lekang oleh waktu.

Kombinasi antra teknologi Supercrete System dan keindahan batu terazzo, membuat tampilan lantai menjadi lebih estetik dan lebih kuat.



### 2. Counter Top

#### Top Table Terazzo



# OTHER WORKS



Top Table - Glow in the Dark Terrazzo



Supercrete System - Inaya Hotel and Marina Commercial Area, Labuan Bajo

Let's make your floor Strong and Beautiful. Feel free to say hi for a consultation.



scan me!



Bush Hammer - Gelora Bung Karno

13

# TURN YOUR FLOOR STRONG AND BEAUTY WITH INDOCRETE

Indocrete hadir memadukan kekuatan beton dan keindahan, menjadi alternatif dalam finishing lantai yang Anda inginkan.

Beton bukan lagi bahan kontruksi yang kaku dan polos, dengan teknologi Colouring dan Texturing pada beton, Indocrete menjadi yang terdepan dalam inovasi lantai masa kini.

Dengan Visi menjadi Top Brand di dunia Decorative Concrete, kami berkomitmen memberikan yang terbaik untuk Anda.





Speed