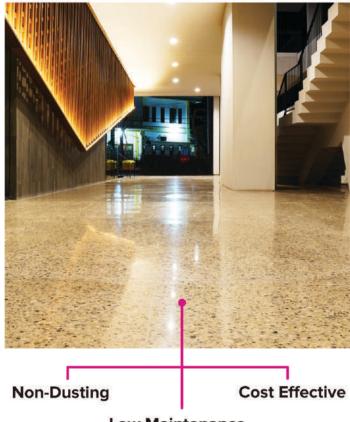

### BENEFITS OF SUPERCRETE TERAZZO

- Custom aggregates
- Kuat
- Tahan lama
- Non-dusting