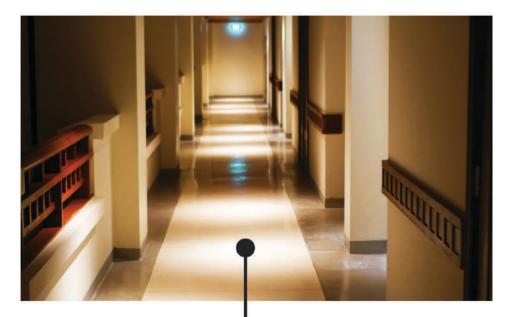

# OTHER WORKS

Top Table - Glow in the Dark Terrazzo

Supercrete System - Inaya Hotel and Marina Commercial Area, Labuan Bajo

Let's make your floor Strong and Beautiful. Feel free to say hi for a consultation.