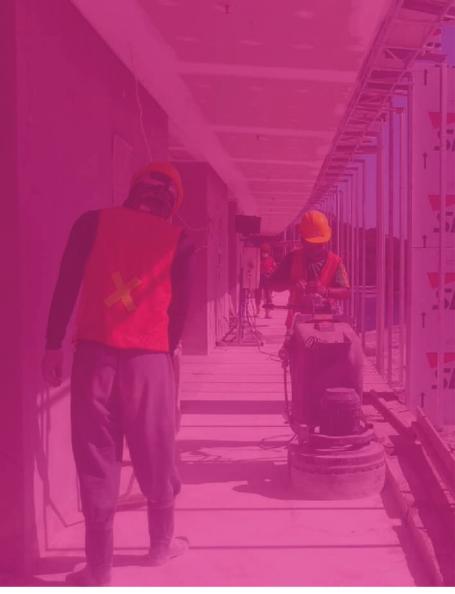

## Supercrete System (SS<sup>™</sup>)

Supercrete System adalah sistem Supercrete System tersedia dalam empat pemoles permukaan beton lengkap, yang lapisan permukaan yang berbeda: meningkatkan keindahan, kekuatan, dan Premium, Salt & Pepper, Grind & Seal mengurangi perawatan dan biaya.

lantai beton baru dan lama. Dengan menghaluskan permukaan beton melalui Densifier memegang peranan penting penggerindaan, pemolesan, dan benar baru.

kebuthan apapun - estetika, kerataan dan tidak menghasilkan debu. Silikat lantai, kilap dan harga.

ketahanan abrasi lantai beton sekaligus dan Bush Hammer. Setiap hasil akhir memiliki spesifikasi yang ditentukan dengan baik untuk proses kerja dan Supercrete System dapat mengubah pemilihan mesin, pads dan bahan kimia.

dalam Supercrete System. Silikat dari perwatan kimiawi, semua permukaan densifier bereaksi dengan sisa kalsium beton dapat diubah ke tingkat keindahan, hidrosikda, hasil samping proses hidrasi fungsionalitas, dan kekuatan yang benar- di dalam beton. Penambahan silikat ke dalam pori dan kapilari beton ini menambah keras molekul beton, Solusi lantai dapat disesuaikan dengan membuat subtract beton lebih kedap air

> dapat dibawa oleh senyawa pembawa seperti sodium, potassium atau litium. Densifier memperkuat permukaan beton agar menjadi lebih keras dan padat.