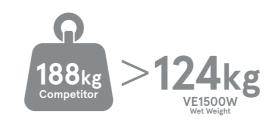

#### • High volume of pumping pressure (17Bar/1.7MPa)

- Outstanding quickness of priming speed with rotary vane vacuum pump.
- The lightest model in its class
- Smooth engine start with Electronic Fuel Injection system

#### Specification

|               |                                    | VE1500-W                                       |
|---------------|------------------------------------|------------------------------------------------|
| Engine        | Туре                               | 2-Cycle                                        |
|               | Number of Cylinder                 | 2 Cylinder                                     |
|               | Cooling System                     | Suction Water Cooled                           |
|               | Bore x Stroke                      | 81 x 78 mm (3.19 x 3.07 inch)                  |
|               | Piston displacement                | 804 cc (49.0 cu in)                            |
|               | Output                             | 44 kW (60 PS)                                  |
|               | Fuel Type                          | Unleaded Gasoline (Min. 87 Octane)             |
|               | Fuel Tank Capacity                 | 24 Lit (6.34 gal)                              |
|               | Fuel Consumption                   | 22 Lit / Hr (5.81 gal / Hr)                    |
|               | Fuel System                        | Electronic Fuel Injection                      |
|               | Oil Tank Capacity                  | 1.6 Lit (0.42 gal)                             |
| Suction       | Starting                           | Electric and Manual                            |
|               | Suction System                     | 4 Blade Rotary-vane vacuum pump (Oilless-type) |
|               | Priming System                     | Manual                                         |
| Pump          | Pump Type                          | Single Suction, Single Stage centrifugal pump  |
|               | Suction Thread and Dia.            | JIS 3-1/2" (90mm)                              |
|               |                                    | BSP 4" (100mm)                                 |
|               | Discharge Thread and Dia.          | JIS 2-1/2" (65mm)                              |
|               |                                    | BSP 2-1/2" (65mm)                              |
|               | Discharge Number                   | Twin                                           |
|               | Discharge Valve                    | Flat valve                                     |
| Weight        | Dry Weight                         | 104 kg (236 lbs)                               |
|               | Wet Weight                         | 124 kg (280 lbs)                               |
| Dimension(mm) | Overall<br>Length x Width x Height | 748 x 732 x 827                                |