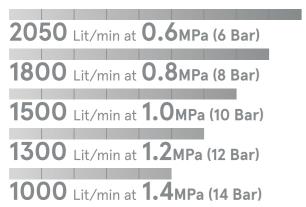

# **VE1500-W**

# Best balance of performance and weight





Video Playback

Please check

"The performance of VE1500-W"

NOTE Not for sale in US and Canada.

### Performance at Suction Height 3m



## **Priming Performance**

| 3.4 sec at suction height  | 1 | m |
|----------------------------|---|---|
| 6.7 sec at suction height  | 3 | m |
| 14.2 sec at suction height | 6 | m |

#### • High volume of pumping pressure (17Bar/1.7MPa)

- Outstanding quickness of priming speed with rotary vane vacuum pump.
- The lightest model in its class
- Smooth engine start with Electronic Fuel Injection system





#### Specification

|               |                                    | VE1500-W                                       |
|---------------|------------------------------------|------------------------------------------------|
| Engine        | Туре                               | 2-Cycle                                        |
|               | Number of Cylinder                 | 2