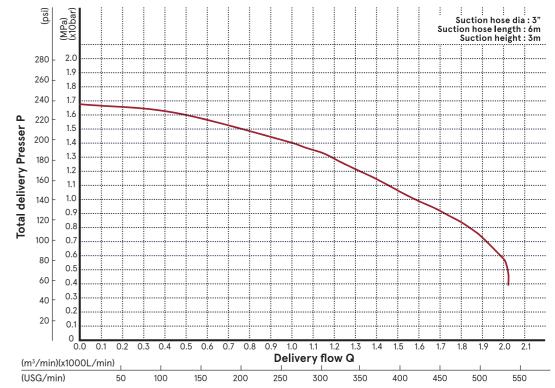

BSP 4" (100mm)                                 |
|               | Discharge Thread and Dia.          | JIS 2-1/2" (65mm)                              |
|               |                                    | BSP 2-1/2" (65mm)                              |
|               | Discharge Number                   | Twin                                           |
|               | Discharge Valve                    | Flat valve                                     |
| Weight        | Dry Weight                         | 104 kg (236 lbs)                               |
|               | Wet Weight                         | 124 kg (280 lbs)                               |
| Dimension(mm) | Overall<br>Length x Width x Height | 748 x 732 x 827                                |

# Performance Curve



04