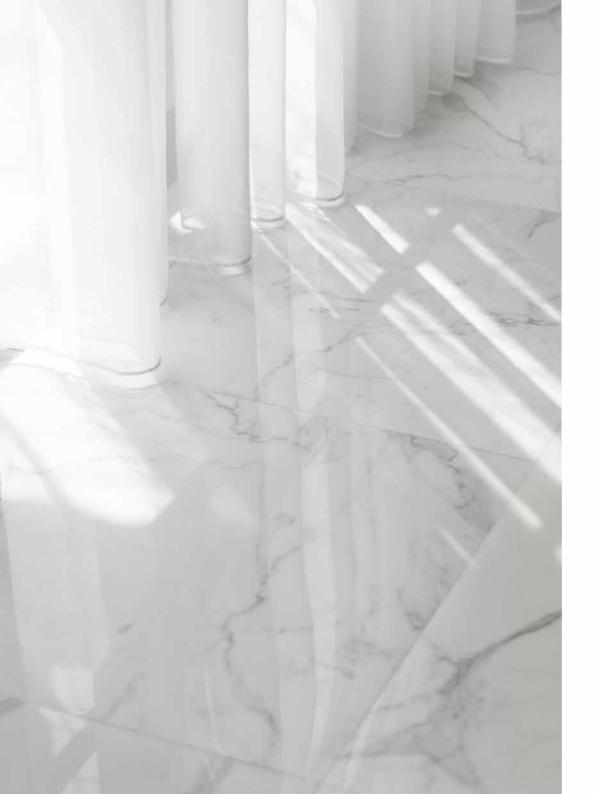

| ± 2.0mm            | -0.3mm0.2mm      |
| Water absorption      | -E< 0.5                                                                           |                    | 0.1396           |
|                       | -Individual maximum 0.696                                                         |                    | 0.0996~0.1796    |
| Abrasion resistance   | -Report abrasion class                                                            |                    | class 3          |
|                       | -Report cycles passed                                                             |                    | 1500             |

Sierra Granite Tiles



## Single Loading Series



60x60



## Double Loading Series









60x60



## Diamond Glazed Tile









60x60



### Diamond Glazed Tile







Valakas Bianco

Linea Gri,;iio

60x60



100x100



#### Diamond Glazed Tile



12Ox60



## FullBody Glazed Tile









60x60



## Matte Series





Serpeggionte Beige

Serpeggionte Grey

60x60



## Matte Series







Pietra Dark Grey

Terozzo Ouodro

Cementum Grey

60x60