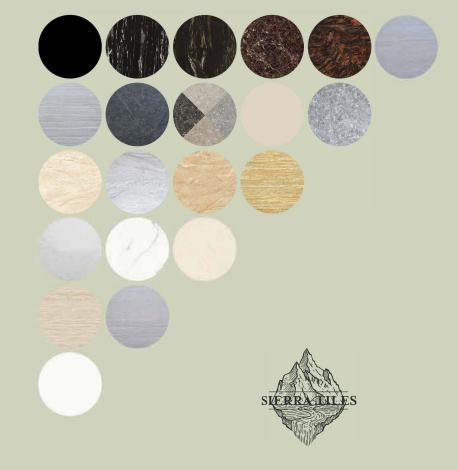

Sierra Granite Tiles

## Single Loading Series

60x60

## Double Loading Series

60x60

## Diamond Glazed Tile

60x60

### Diamond Glazed Tile

Valakas Bianco

Linea Gri,;iio

60x60

100x100

#### Diamond Glazed Tile

12Ox60

## FullBody Glazed Tile

60x60

## Matte Series

Serpeggionte Beige

Serpeggionte Grey

60x60

## Matte Series

Pietra Dark Grey

Terozzo Ouodro

Cementum Grey

60x60