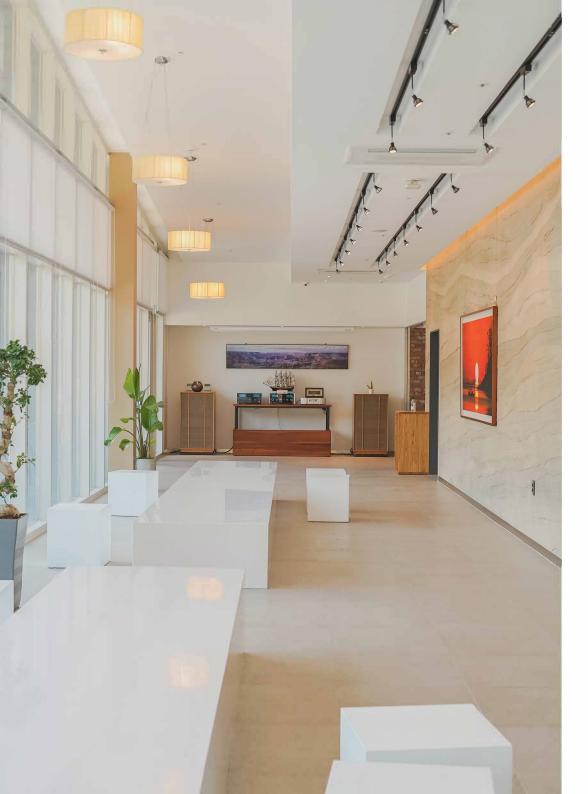

|                                                                                   | ± 2.0mm            | -0.3mm0.2mm      |
| Water absorption      | -E< 0.5                                                                           |                    | 0.1396           |
|                       | -Individual maximum 0.696                                                         |                    | 0.0996~0.1796    |
| Abrasion resistance   | -Report abrasion class                                                            |                    | class 3          |
|                       | -Report cycles passed                                                             |                    | 1500             |

Sierra Granite Tiles



## Single Loading Series



60x60



## Double Loading Series









60x60



## Diamond Glazed Tile









60x60



### Diamond Glazed Tile







Valakas Bianco

Linea Gri,;iio

60x60



100x100



#### Diamond Glazed Tile



12Ox60



## FullBody Glazed Tile









60x60



## Matte Series





Serpeggionte Beige

Serpeggionte Grey

60x60



## Matte Series







Pietra Dark Grey

Terozzo Ouodro

Cementum Grey

60x60