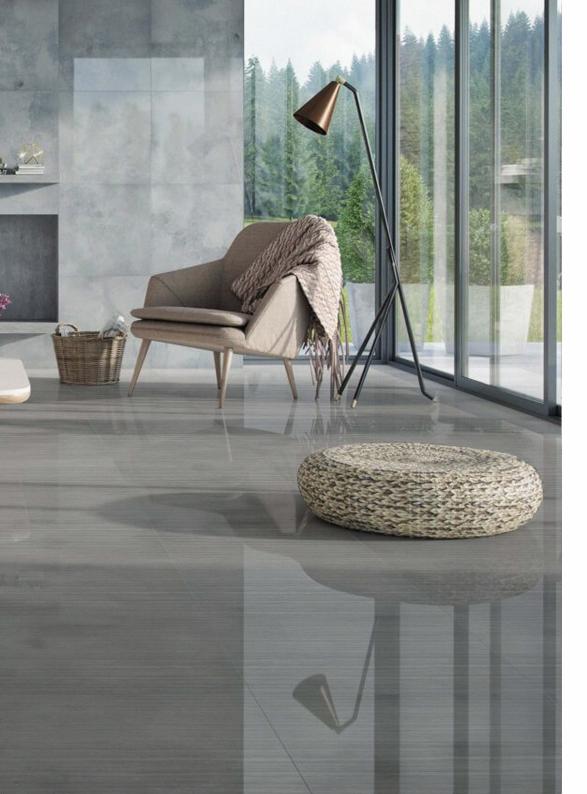

E< 0.5                                                                           |                    | 0.1396           |
|                       | -Individual maximum 0.696                                                         |                    | 0.0996~0.1796    |
| Abrasion resistance   | -Report abrasion class                                                            |                    | class 3          |
|                       | -Report cycles passed                                                             |                    | 1500             |

Sierra Granite Tiles



## Single Loading Series



60x60



## Double Loading Series









60x60



## Diamond Glazed Tile









60x60



### Diamond Glazed Tile







Valakas Bianco

Linea Gri,;iio

60x60



100x100



#### Diamond Glazed Tile



12Ox60



## FullBody Glazed Tile









60x60



## Matte Series





Serpeggionte Beige

Serpeggionte Grey

60x60



## Matte Series







Pietra Dark Grey

Terozzo Ouodro

Cementum Grey

60x60