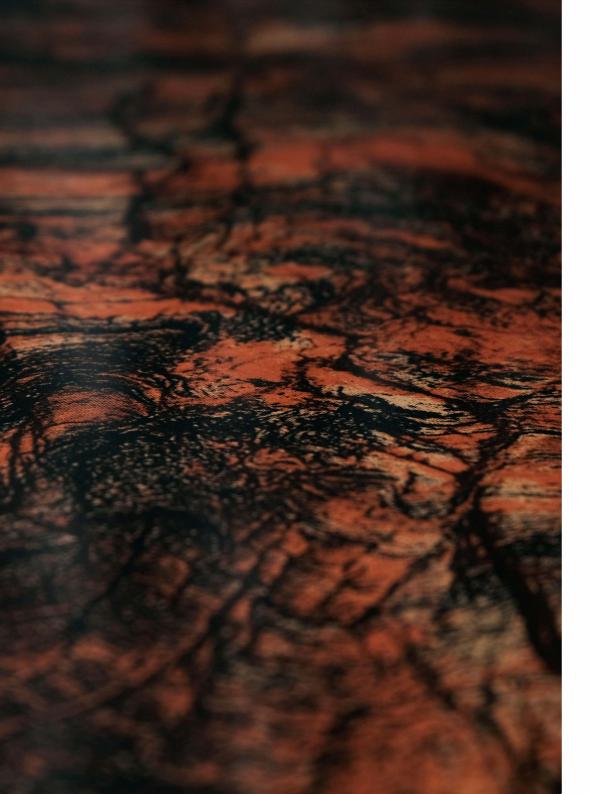

# Sierra Catalog 2021.



## TechnicalSpecification

| Size (mm)             | ISO STANDARD REQUIREMENT                                                          |                    | Test Result      |
|-----------------------|-----------------------------------------------------------------------------------|--------------------|------------------|
| Length / Width        | The deviation of the average size for each tile (4 sides) from the work size      | ± 0.696            | -0.496-+0.0196   |
|                       |                                                                                   | ± 2.0mm            | -0.2mm-0mm       |
| Thickness             | The thickness shall be specined                                                   | Declared thickness | 10 mm            |
|